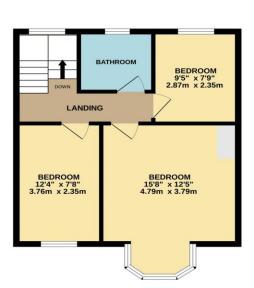

GROUND FLOOR 976 sq.ft. (90.7 sq.m.) approx.

1ST FLOOR 457 sq.ft. (42.5 sq.m.) approx.

TOTAL FLOOR AREA: 1433 sq.ft. (133.2 sq.m.) approx.
Whilst every attempt has been made to ensure the accuracy of the floorplan contained here, measurement
of doors, windows, rooms and any other items are approximate and no responsibility is taken for any error,
ormsision or mis-statement. This plan is for illustrative purposes only and should be used as and by any
specified purchaser. The as to five floor operability or efficiency can be diven.