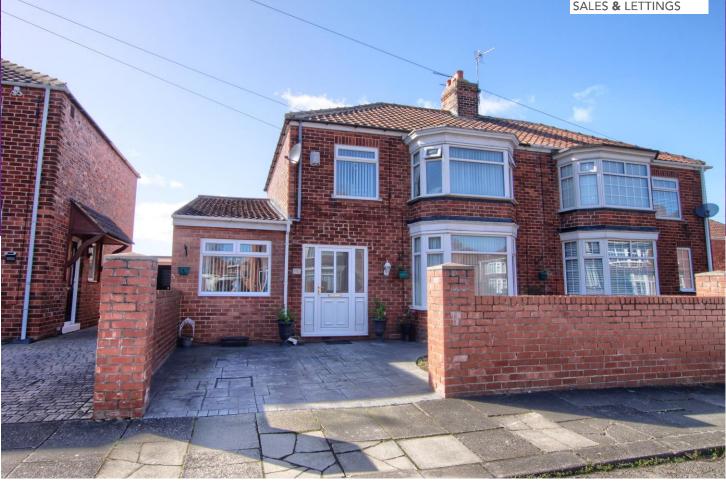

## Farnborough Avenue

Extended and remodelled ground floor

Quiet off-shoot from Green Lane

Particulary spacious living accommodation

Large lounge, dining room, siting room, study/playroom and sun-room

Westerly rear garden

£249,995

SALES & LETTINGS

Sitting comfortably within this quiet little off-shoot from the Acklam Road end of Green Lane, this spacious three bedroom property boats an extended and remodelled ground floor.

Particularly spacious, and worthy of inspection, the enhanced ground floor accommodation now delivers an entrance hall with open-plan sitting room, study/playroom beyond - which could easily become a further, ground floor bedrooms, large living room, with open-plan dining room, fitted kitchen and lovely sun-room. The first floor brings three good bedrooms, the 'Master being particularly spacious, along with the attractive family bathroom. A drive the front offers off-road parking, whilst a front garden is enclosed in dwarf-brick built wall, complimented by the rear garden that enjoys a sunny, westerly aspect, with lawn, deck and shrubs, timber shed.