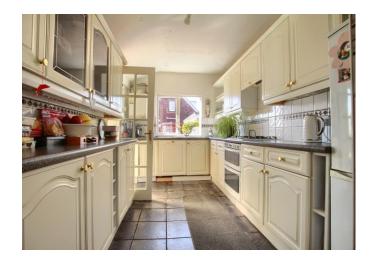

Particularly spacious, and worthy of inspection, the enhanced ground floor accommodation now delivers an entrance hall with open-plan sitting room, study/playroom beyond - which could easily become a further, ground floor bedrooms, large living room, with open-plan dining room, fitted kitchen and lovely sun-room. The first floor brings three good bedrooms, the 'Master being particularly spacious, along with the attractive family bathroom. A drive the front offers off-road parking, whilst a front garden is enclosed in dwarf-brick built wall, complimented by the rear garden that enjoys a sunny, westerly aspect, with lawn, deck and shrubs, timber shed.