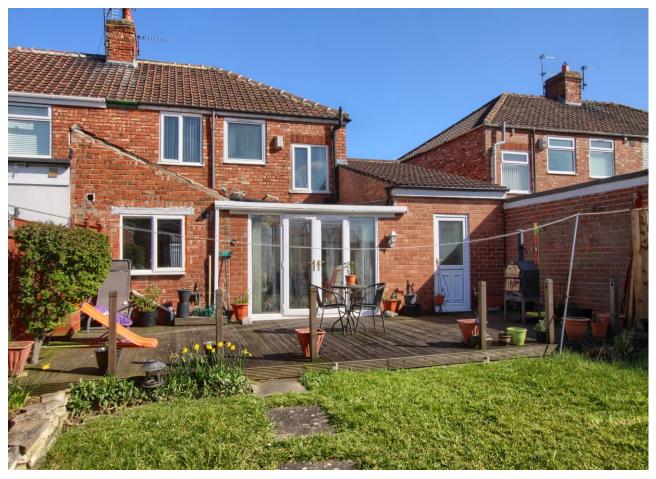

Particularly spacious, and worthy of inspection, the enhanced ground floor accommodation now delivers an entrance hall with open-plan sitting room, study/playroom beyond - which could easily become a further, ground floor bedrooms, large living room, with open-plan dining room, fitted kitchen and lovely sun-room. The first floor brings three good bedrooms, the 'Master being particularly spacious, along with the attractive family bathroom. A drive the front offers off-road parking, whilst a front garden is enclosed in dwarf-brick built wall, complimented by the rear garden that enjoys a sunny, westerly aspect, with lawn, deck and shrubs, timber shed.