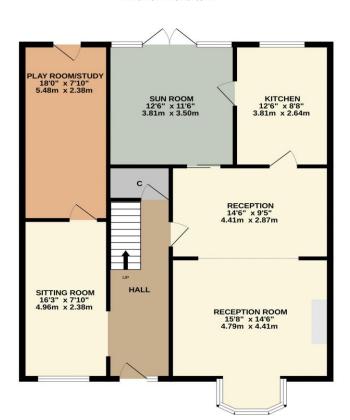

Particularly spacious, and worthy of inspection, the enhanced ground floor accommodation now delivers an entrance hall with open-plan sitting room, study/playroom beyond - which could easily become a further, ground floor bedrooms, large living room, with open-plan dining room, fitted kitchen and lovely sun-room. The first floor brings three good bedrooms, the 'Master being particularly spacious, along with the attractive family bathroom. A drive the front offers off-road parking, whilst a front garden is enclosed in dwarf-brick built wall, complimented by the rear garden that enjoys a sunny, westerly aspect, with lawn, deck and shrubs, timber shed.

GROUND FLOOR 976 sq.ft. (90.7 sq.m.) approx.

1ST FLOOR 457 sq.ft. (42.5 sq.m.) approx.

TOTAL FLOOR AREA: 1433 sq.ft. (133.2 sq.m.) approx.
Whilst every attempt has been made to ensure the accuracy of the floorplan contained here, measurement
of doors, windows, rooms and any other items are approximate and no responsibility is taken for any error,
ormsision or mis-statement. This plan is for illustrative purposes only and should be used as and by any
specified purchaser. The as to five floor operability or efficiency can be diven.